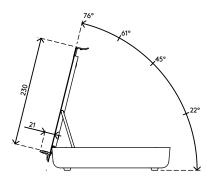

- The ergonomic desk set contains the Addit Bento® ergonomic toolbox and Addit Bento® adjustable monitor riser
- When not in use, the ergonomic toolbox nicely fits inside the monitor riser for a tidy look and a 'clean desk'
- Offers ergonomic and practical benefits for any type of workstation
- The Addit Bento® ergonomic toolbox neatly stores your office utensils, documents (A4) and devices (up to 12")
- and can be used as a notebook stand, tablet stand or in-line document holder
- Addit Bento® adjustable monitor riser is suitable for monitors up to 20 kg and is made of sturdy steel with a durable, matt powder coating
- For further technical specifications, please consult the individual sell sheets of Addit Bento® ergonomic toolbox and Addit Bento® adjustable monitor riser