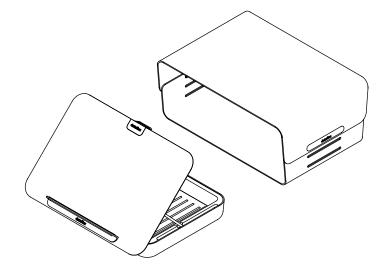

- The ergonomic desk set contains the Addit Bento® ergonomic toolbox and Addit Bento® adjustable monitor riser
- When not in use, the ergonomic toolbox nicely fits inside the monitor riser for a tidy look and a 'clean desk'
- Offers ergonomic and practical benefits for any type of workstation
- The Addit Bento® ergonomic toolbox neatly stores your office utensils, documents (A4) and devices (up to 12")
- and can be used as a notebook stand, tablet stand or in-line document holder
- Addit Bento® adjustable monitor riser is suitable for monitors up to 20 kg and is made of sturdy steel with a durable, matt powder coating
- For further technical specifications, please consult the individual sell sheets of Addit Bento® ergonomic toolbox and Addit Bento® adjustable monitor riser