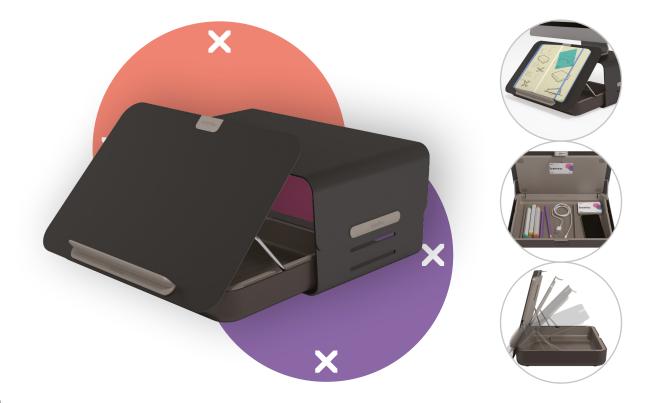

## Addit Bento® ergonomic desk set 223

Everyone can now enjoy a neat desk and healthy posture: the Addit Bento® ergonomic desk set is a full package of products that are made for each other. This set turns a nice desk into an ergonomic workstation that's comfortable and practical. Designed by Robert Bronwasser.

- The ergonomic desk set contains the Addit Bento® ergonomic toolbox and Addit Bento® adjustable monitor riser
- When not in use, the ergonomic toolbox nicely fits inside the monitor riser for a tidy look and a 'clean desk'
- Offers ergonomic and practical benefits for any type of workstation
- The Addit Bento® ergonomic toolbox neatly stores your office utensils, documents (A4) and devices (up to 12")
- and can be used as a notebook stand, tablet stand or in-line document holder
- Addit Bento® adjustable monitor riser is suitable for monitors up to 20 kg and is made of sturdy steel with a durable, matt powder coating
- For further technical specifications, please consult the individual sell sheets of Addit Bento® ergonomic toolbox and Addit Bento® adjustable monitor riser