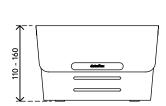

- The ergonomic desk set contains the Addit Bento® ergonomic toolbox and Addit Bento® adjustable monitor riser
- When not in use, the ergonomic toolbox nicely fits inside the monitor riser for a tidy look and a 'clean desk'
- Offers ergonomic and practical benefits for any type of workstation
- The Addit Bento® ergonomic toolbox neatly stores your office utensils, documents (A4) and devices (up to 12")
- and can be used as a notebook stand, tablet stand or in-line document holder
- Addit Bento® adjustable monitor riser is suitable for monitors up to 20 kg and is made of sturdy steel with a durable, matt powder coating
- For further technical specifications, please consult the individual sell sheets of Addit Bento® ergonomic toolbox and Addit Bento® adjustable monitor riser

20 kg

Addit Bento® ergonomic desk set 223

2017/10/16

#

45.223

)↑ **404** x 284 x 112 mm

1 ncs

M