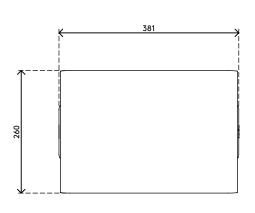

20 kg

Addit Bento® ergonomic desk set 223

2017/10/16

#

45.223

)↑ **404** x 284 x 112 mm

1 ncs

M