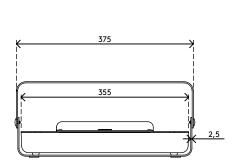

20 kg

Addit Bento® ergonomic desk set 223

2017/10/16

#

45.223

)↑ **404** x 284 x 112 mm

1 ncs

M